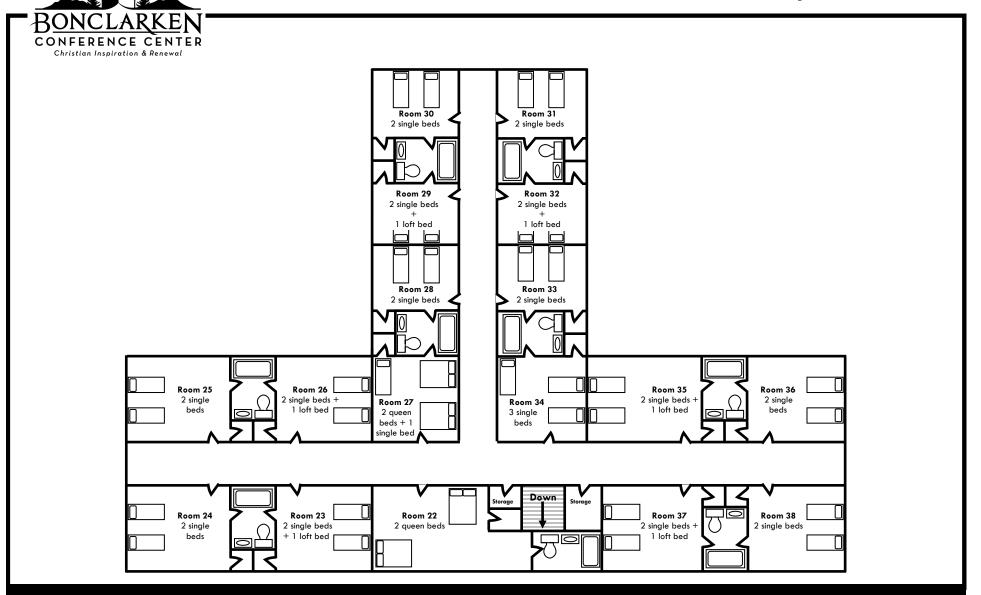

## Memorial Hall | second floor

- Heated and air-conditioned guest rooms
- 31 rooms can accommodate 75 guests
- 14 rooms on the first floor; 17 rooms on the 2nd floor—accessible by stairs
- Shared and private bathrooms; twin and queen bed rooms available
- Sitting area on first floor
- Wheelchair ramp to first floor
- Two classrooms for 25 in basement for use upon request and as available with wheelchair access and handicapped-accessible bathrooms.