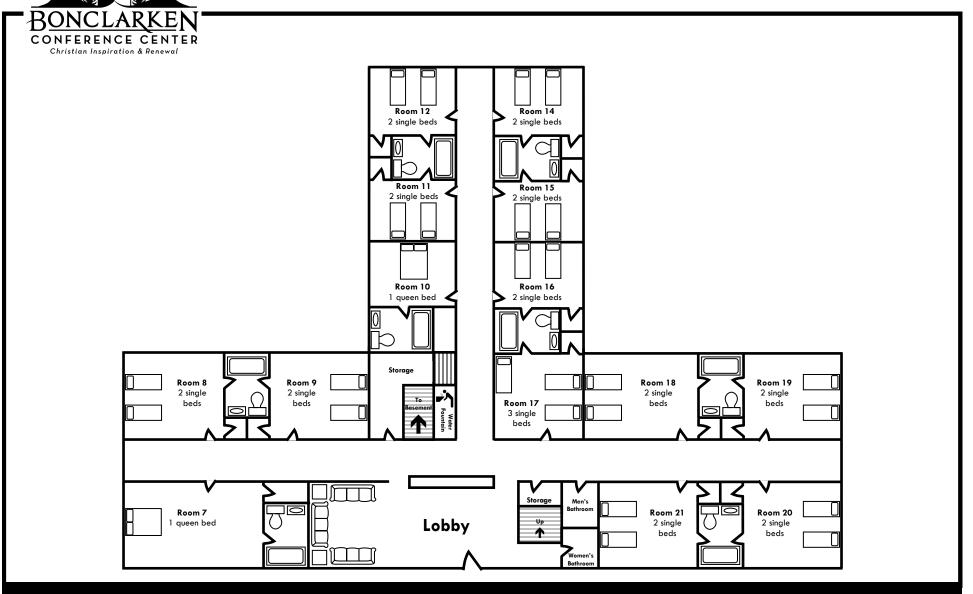

## Memorial Hall | first floor

- Heated and air-conditioned guest rooms
- 31 rooms can accommodate 75 guests
- 14 rooms on the first floor; 17 rooms on the 2nd floor—accessible by stairs
- Shared and private bathrooms; twin and queen bed rooms available
- Sitting area on first floor
- Wheelchair ramp to first floor
- Two classrooms for 25 in basement for use upon request and as available with wheelchair access and handicapped-accessible bathrooms.