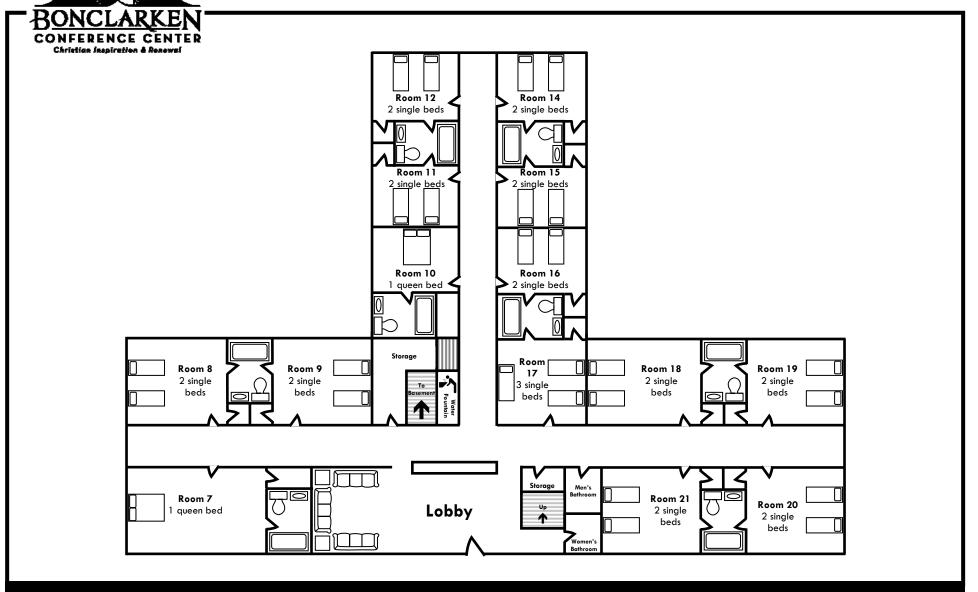

## Memorial Hall | first floor

- Heated and air-conditioned guest rooms
- 31 rooms can accommodate 73 guests
- 14 rooms on the first floor; 17 rooms on the 2nd floor—accessible by stairs
- Shared and private bathrooms; twin and queen bed rooms available
- Sitting area on first floor
- Wheelchair ramp to first floor
- Two classrooms for 25 in basement for use upon request and as available with wheelchair access and handicapped-accessible bathrooms.