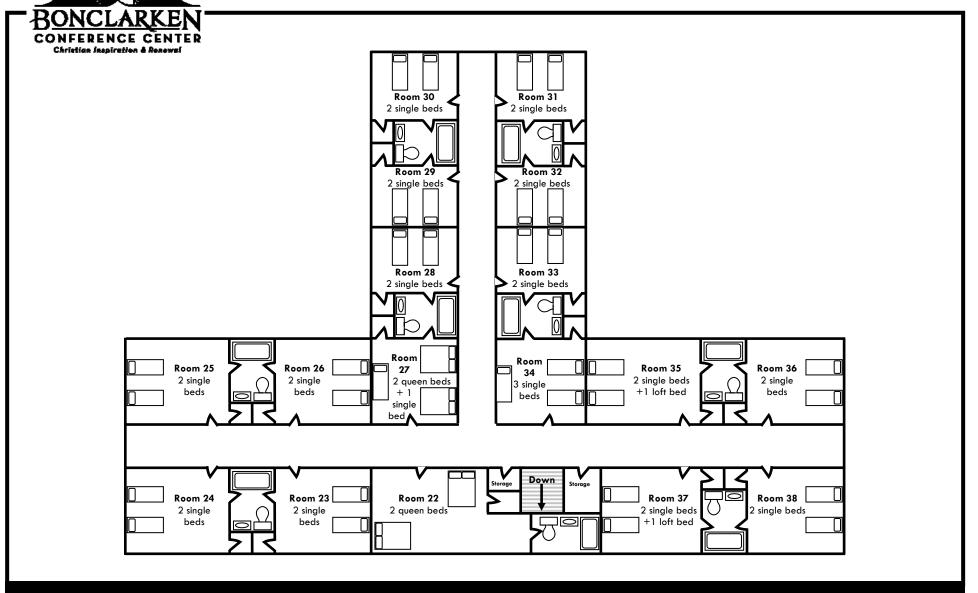

## Memorial Hall | second floor

- Heated and air-conditioned guest rooms
- 31 rooms can accommodate 73 guests
- 14 rooms on the first floor; 17 rooms on the 2nd floor—accessible by stairs
- Shared and private bathrooms; twin and queen bed rooms available
- Sitting area on first floor
- Wheelchair ramp to first floor
- Two classrooms for 25 in basement for use upon request and as available with wheelchair access and handicapped-accessible bathrooms.